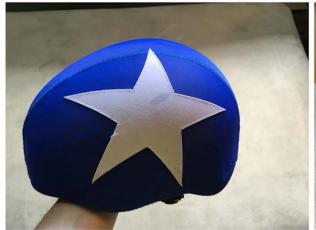

#### **Appendix I: Jersey Photos**

Please attach to this application a photo of the dark and light (and any other colors that are used in regular game play) jerseys and helmet covers of the Applicant League. Please arrange the jerseys and helmet covers as demonstrated below.

# Men's Roller Derby Association Jersey Photo Demonstration Guide

FRONT
A clear view of the logo and MRDA patch.

**BACK**A clear view of the skater number.

ARM
A clear view of the skater number.

JAMMER COVER
A clear view of a highly visible star.