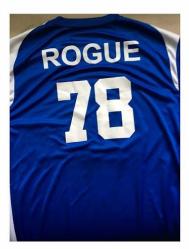

#### **Appendix I: Jersey Photos**

Please attach to this application a photo of the dark and light (and any other colors that are used in regular game play) jerseys and helmet covers of the Applicant League. Please arrange the jerseys and helmet covers as demonstrated below.

# Men's Roller Derby Association Jersey Photo Demonstration Guide

FRONT
A clear view of the logo and MRDA patch.

**BACK**A clear view of the skater number.

ARM
A clear view of the skater number.

JAMMER COVER
A clear view of a highly visible star.