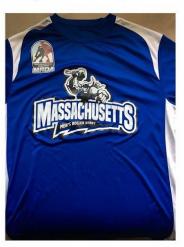

#### **Appendix I: Jersey Photos**

Please attach to this application a photo of the dark and light (and any other colors that are used in regular game play) jerseys and helmet covers of the Applicant League. Please arrange the jerseys and helmet covers as demonstrated below.

# Men's Roller Derby Association Jersey Photo Demonstration Guide

FRONT
A clear view of the logo and MRDA patch.

**BACK**A clear view of the skater number.

ARM
A clear view of the skater number.

JAMMER COVER
A clear view of a highly visible star.