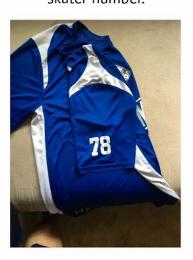

#### **Appendix I: Jersey Photos**

Please attach to this application a photo of the dark and light (and any other colors that are used in regular game play) jerseys and helmet covers of the Applicant League. Please arrange the jerseys and helmet covers as demonstrated below.

# Men's Roller Derby Association Jersey Photo Demonstration Guide

FRONT
A clear view of the logo and MRDA patch.

**BACK**A clear view of the skater number.

ARM
A clear view of the skater number.

JAMMER COVER
A clear view of a highly visible star.